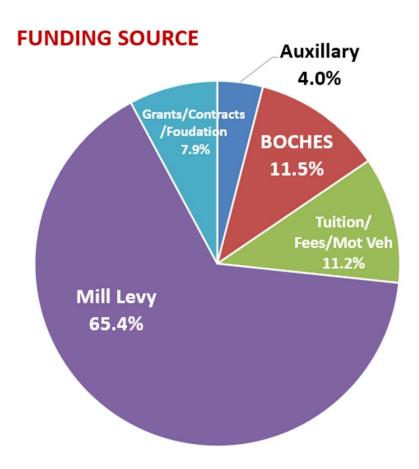

We have estimated expenses will be approximately twenty-six million dollars, and the funding to cover those expenses will be generated from six sources: Mill levy 65.4%, BOCHES, 11.5%, Grants and Foundation 7.9%, Auxiliary 4.0%, Student Tuition 10%, and motor vehicle taxes, 1.2% of the funding.