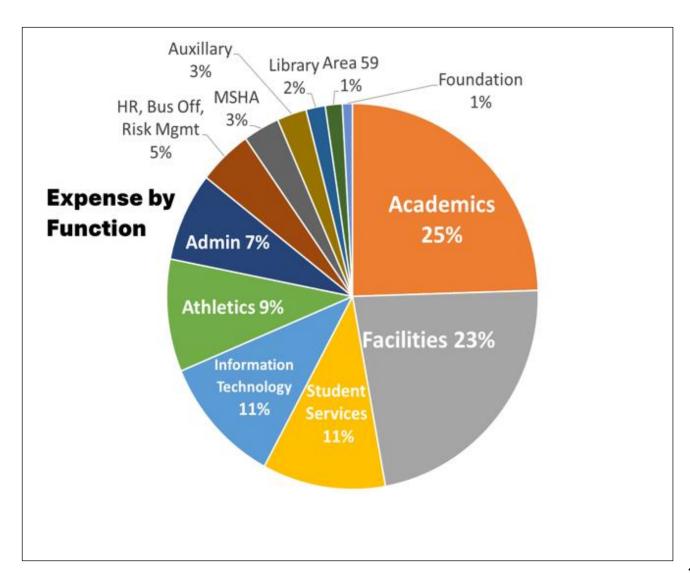

# **Expenses**

- FY2025 will be our fourth fiscal year since inception, and we anticipate the costs to complete this year will be approximately \$26,469,837. Overall, our total spend is projected to be the same as it was last fiscal year.
- With the WIP funding we anticipate receiving, the CDL program will continue to grow and develop, including hiring another instructor. The Nursing program will continue to enhance teaching methods with technology and innovation.
- Academics represents the largest piece of the budget pie since the college began in late 2021.
- There are two new positions in this budget, a Grant Writer and a Network Administrator, both positions are extremely important to the continued success of GCCD.