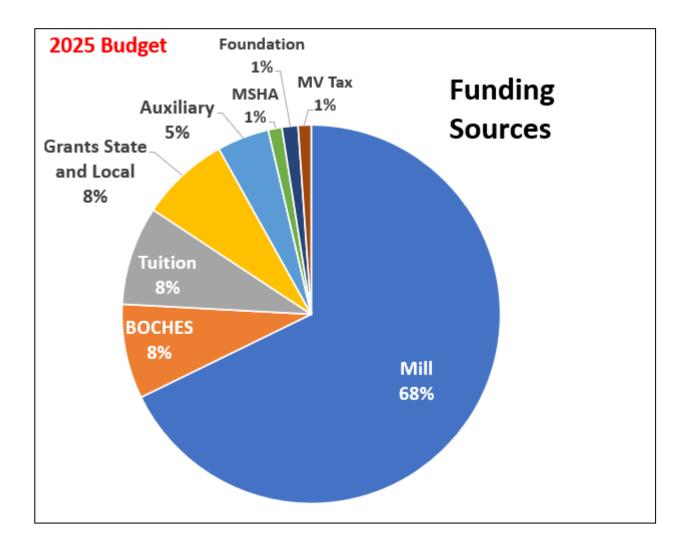

In fiscal year 2025, we have estimated expenses of twenty-six million dollars, and the funding to cover those expenses will be generated from these sources: Mill levy 71%, BOCHES 8%, Tuition 8%, Grants 5%, Auxiliary 4%, and the remaining 4% from the Foundation and motor vehicle tax.

# Revenue/Funds Available

Our FY2025 revenue sources are outlined below:

- The mill levy will generate approximately \$14,866,000 in operating funds and we will need to assess ~2.8 mills to receive this amount of money.
- The BOCHES program has indicated we will receive approximately \$2,500,000.
- Grants will account for approximately \$2,300,000 in revenue and this will come from sources such as MSHA, various summer program grants at Area 59, Foundation, and other local businesses supporting our Machining, Diesel Mechanic, CDL, and Welding programs.
- We anticipate generating approximately \$2,300,000 in tuition and fees.